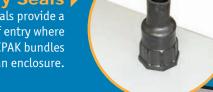

# Heat Shrink Entry Seals

Heat shrink entry seals provide a weatherproof entry where TRACEPAK or STACKPAK bundles enter an enclosure.