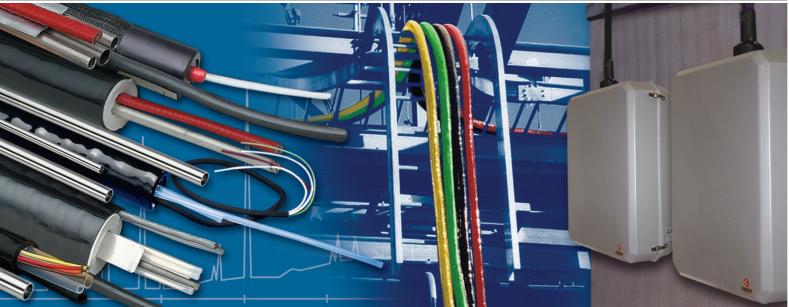

O'Brien is dedicated to all aspects of providing customers consistent sample streams. Maintaining sample dew points can present a myriad of process control challenges. O'Brien offers a wide variety of engineered solutions and products to ensure consistent sample delivery to the analytical device. O'Brien's heat transfer expertise with TRACEPAK and STACKPAK tubing bundle, TrueTube performance enhanced sample transport tubing and VIPAK heated analyzer cabinets have made O'Brien the company of choice for the analytical industry.

# TrueTube® )

TrueTube is available i long continuous lengths of electropolished (TrueTube EP and electropolished tubin with a deactivated fused silica lining (TrueTube EPS). TrueTube will improve response times when measuring sulfur, moisture, corrosives, and tailgas in the low ppm/ppb range.

# TRACEPAK®

ransport systems for process and gas analyzers. Single or multiple process tubes of 316SS, Monel, True Tube, Hastelloy, fused silica lined SS, heavy wall Teflon, and nylon are some of the

Sample Point

vaporizing regulators.

Provides a weatherproof and

insulated enclosure for sample

take off, piping components, and

**Enclosures** 

Sample Point

Heaters

Hazardous area