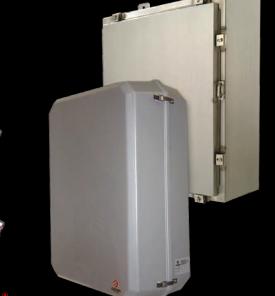

Sample Cabinets

VIPAK thermoformed or metal

sample cabinets are available

insulated and uninsulated.

hazardous areas.

O'Brien thermoformed or stainless steel VIPAK enclosures are ideal for probe, sample take off and sample conditioning cabinets. With integral insulation, explosion proof heaters, heat shrink entry boots, as well as panel and rail mounting systems, Vipak enclosures complete your sample conditioning