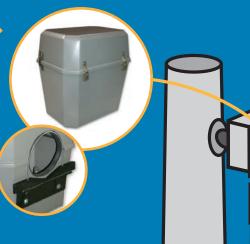

vaporizing regulators.

Provides a weatherproof and

insulated enclosure for sample

take off, piping components, and

**Enclosures** 

Sample Point

Heaters

Hazardous area