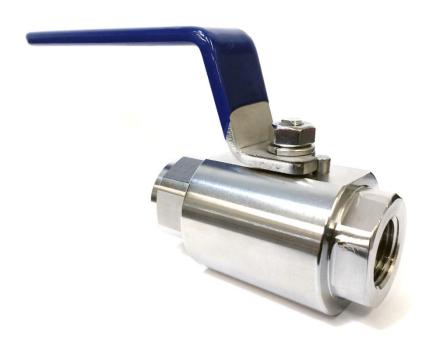

## **VE10ksi** BALL VALVE 10,000 PSI

**ABAC** offers robust 2-way ball valves, entirely in AISI 316 stainless steel, for pressures up to 10,000 psi.

They are used in gas, including CNG; liquid and vacuum, instrumentation, process control, shipbuilding, oil and gas industries, and even offshore applications.

## **Characteristics:**

- Low operating torque from low to high pressure.
- Large passage provides exceptional flow (10 mm).
- ½" or ½" NPT connections.
- High temperature service up to 500°F, with PEEK seats.
- Detachable handle design prevents unauthorized valve actuation.
- 100% tested.
- Optional, with pneumatic actuator (90°).