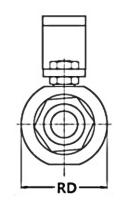

## **Dimensions:**

| Inlet /<br>Outlet | Orifice<br>(mm) | CV | L<br>(mm) | H<br>(mm) | A<br>(mm) | RD<br>(mm) |
|-------------------|-----------------|----|-----------|-----------|-----------|------------|
| 1/4" NPT          | 10              | 8  | 80        | 63.2      | 134       | 45         |
| 1/2" NPT          | 10              | 8  | 82        | 63.2      | 134       | 45         |