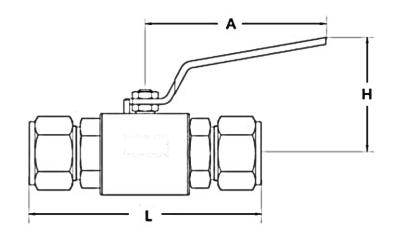

## **Dimensions:**

| Inlet /<br>Outlet | Orifice<br>(mm) | CV | L<br>(mm) | H<br>(mm) | A<br>(mm) | RD<br>(mm) |
|-------------------|-----------------|----|-----------|-----------|-----------|------------|
| 1/4" NPT          | 10              | 8  | 80        | 63.2      | 134       | 45         |
| 1/2" NPT          | 10              | 8  | 82        | 63.2      | 134       | 45         |